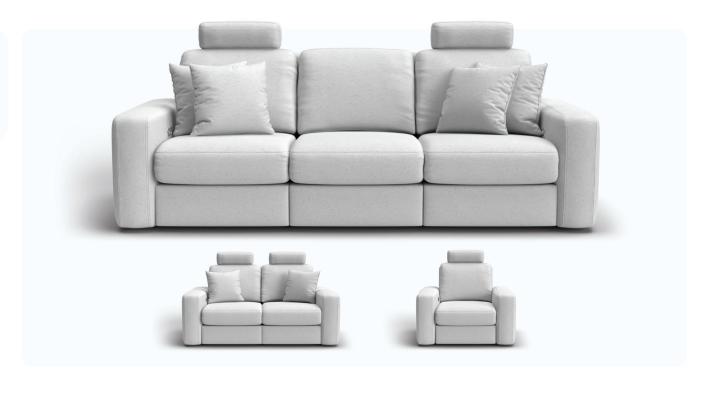

# **EMILY**

The Emily range offers supreme comfort with a combination of both zig zag & pocket coil springs. Hidden headrests allow for extra head & neck support when you need it, plus powered recline to put your feet up and relax in style

# **EMILY** LOUNGE

### WITH FOLD-DOWN HIDDEN HEADRESTS

scan QR code to view this product on synargy.com

| FEATURES & BENEFITS |                                                               |                                                                                                                                                                           |
|---------------------|---------------------------------------------------------------|---------------------------------------------------------------------------------------------------------------------------------------------------------------------------|
| FRAME               | FSC certified Pine and Plywood frame                          | A sturdy frame constructed with sustainably sourced timber provides a solid and long-lasting base to the suite                                                            |
| FOUNDATION          | Heavy gauge steel zig zag<br>springs plus pocket coil springs | The foundation zig zag spring delivers long-lasting support & the first layer of comfort, and the pocket coil springs provide an extra level of comfort                   |
| FOAM                | Foam & fibre                                                  | The high-density layered foam offers exceptional support, while the luxurious top layer of fibre adds an extra dimension of indulgent comfort                             |
| UPHOLSTERY          | Stocked in Newlyn fabric                                      | Stocked in Brisk coloured Newlyn fabric, a thick and trendy boucle-type upholstery                                                                                        |
| MECHANISM           | Tested up to 150kgs at 25,000 cycles                          | This robust recliner mechanism boasts an impressive 150kg weight-loading capacity (30kg higher than standard mechanisms), ensuring reliable performance for years to come |
| POWER<br>RECLINE    | Powered recliners                                             | Elevate your comfort level with recliners that adjust effortlessly at the touch of a button, offering the ultimate in customized comfort!                                 |
| HIDDEN<br>HEADRESTS | Hidden headrests                                              | Hidden headrests unfold from under the seat backs to provide head & neck support when desired                                                                             |