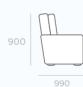

NISM           | Tested up to 150kgs at 25,000 cycles                          | This robust recliner mechanism boasts an impressive 150kg weight-loading capacity (30kg higher than standard mechanisms), ensuring reliable performance for years to come |
| POWER<br>RECLINE    | Powered recliners                                             | Elevate your comfort level with recliners that adjust effortlessly at the touch of a button, offering the ultimate in customized comfort!                                 |
| HIDDEN<br>HEADRESTS | Hidden headrests                                              | Hidden headrests unfold from under the seat backs to provide head & neck support when desired                                                                             |

### **MEASUREMENTS**







**ARMCHAIR** 

990