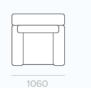

HANISM           | Tested up to 150kgs at 25,000 cycles                          | This robust recliner mechanism boasts an impressive 150kg weight-loading capacity (30kg higher than standard mechanisms), ensuring reliable performance for years to come |
| POWER<br>RECLINE    | Powered recliners                                             | Elevate your comfort level with recliners that adjust effortlessly at the touch of a button, offering the ultimate in customized comfort!                                 |
| HIDDEN<br>HEADRESTS | Hidden headrests                                              | Hidden headrests unfold from under the seat backs to provide head & neck support when desired                                                                             |

### **MEASUREMENTS**







**ARMCHAIR** 

990