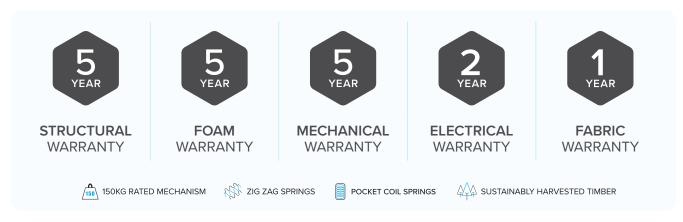

### WITH FOLD-DOWN HIDDEN HEADRESTS

scan QR code to view this product on synargy.com

| FEATURES & BENEFITS |                                                               |                                                                                                                                                                           |
|---------------------|---------------------------------------------------------------|---------------------------------------------------------------------------------------------------------------------------------------------------------------------------|
| FRAME               | FSC certified Pine and Plywood frame                          | A sturdy frame constructed with sustainably sourced timber provides a solid and long-lasting base to the suite                                                            |
| FOUNDATION          | Heavy gauge steel zig zag<br>springs plus pocket coil springs | The foundation zig zag spring delivers long-lasting support & the first layer of comfort, and the pocket coil springs provide an extra level of comfort                   |
| FOAM                | Foam & fibre                                                  | The high-density layered foam offers exceptional support, while the luxurious top layer of fibre adds an extra dimension of indulgent comfort                             |
| UPHOLSTERY          | Stocked in Newlyn fabric                                      | Stocked in Brisk coloured Newlyn fabric, a thick and trendy boucle-type upholstery                                                                                        |
| MECHANISM           | Tested up to 150kgs at 25,000 cycles                          | This robust recliner mechanism boasts an impressive 150kg weight-loading capacity (30kg higher than standard mechanisms), ensuring reliable performance for years to come |
| POWER<br>RECLINE    | Powered recliners                                             | Elevate your comfort level with recliners that adjust effortlessly at the touch of a button, offering the ultimate in customized comfort!                                 |
| HIDDEN<br>HEADRESTS | Hidden headrests                                              | Hidden headrests unfold from under the seat backs to provide head & neck support when desired                                                                             |