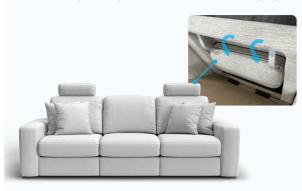

### WITH FOLD-DOWN HIDDEN HEADRESTS

scan QR code to view this product on synargy.com

| FEATURES & BENEFITS |                                                               |                                                                                                                                                                           |
|---------------------|---------------------------------------------------------------|---------------------------------------------------------------------------------------------------------------------------------------------------------------------------|
| FRAME               | FSC certified Pine and Plywood frame                          | A sturdy frame constructed with sustainably sourced timber provides a solid and long-lasting base to the suite                                                            |
| FOUNDATION          | Heavy gauge steel zig zag<br>springs plus pocket coil springs | The foundation zig zag spring delivers long-lasting support & the first layer of comfort, and the pocket coil springs provide an extra level of comfort                   |
| FOAM                | Foam & fibre                                                  | The high-density layered foam offers exceptional support, while the luxurious top layer of fibre adds an extra dimension of indulgent comfort                             |
| UPHOLSTERY          | Stocked in Newlyn fabric                                      | Stocked in Brisk coloured Newlyn fabric, a thick and trendy boucle-type upholstery                                                                                        |
| MECHANISM           | Tested up to 150kgs at 25,000 cycles                          | This robust recliner mechanism boasts an impressive 150kg weight-loading capacity (30kg higher than standard mechanisms), ensuring reliable performance for years to come |
| POWER<br>RECLINE    | Powered recliners                                             | Elevate your comfort level with recliners that adjust effortlessly at the touch of a button, offering the ultimate in customized comfort!                                 |
| HIDDEN<br>HEADRESTS | Hidden headrests                                              | Hidden headrests unfold from under the seat backs to provide head & neck support when desired                                                                             |