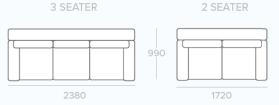

ECHANISM           | Tested up to 150kgs at 25,000 cycles                          | This robust recliner mechanism boasts an impressive 150kg weight-loading capacity (30kg higher than standard mechanisms), ensuring reliable performance for years to come |
| POWER<br>RECLINE    | Powered recliners                                             | Elevate your comfort level with recliners that adjust effortlessly at the touch of a button, offering the ultimate in customized comfort!                                 |
| HIDDEN<br>HEADRESTS | Hidden headrests                                              | Hidden headrests unfold from under the seat backs to provide head & neck support when desired                                                                             |

### **MEASUREMENTS**







**ARMCHAIR** 

990